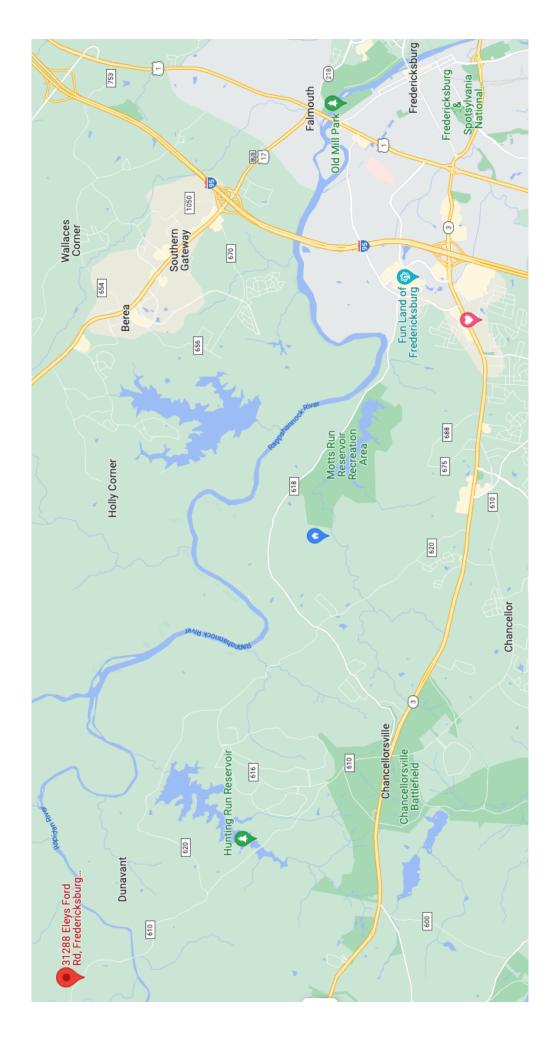

## Address: 31288 Eleys Ford Road, Fredericksburg VA 22407

Note: Eleys Ford Road is spelled both "Elys" and "Eleys". Both will work in getting you there.

## **Access to the training cabin,** A Place to Gather:

From the I-95 / Route 3 intersection it is 13.7 miles / 21minutes to the cabin:

From I-95 take exit toward Culpeper, Route 3 West/Plank Road. In 7.2 miles take a right onto Eleys (Elys) Ford Road/Route 610. In 5.7 miles the cabin is on your left, 31288 Eleys Ford Road.

<u>There is poor cell coverage in this area</u>. It's best to print out these detailed directions and not rely on your phone app to get you to the cabin. Also, there is **no wifi** at the cabin (no communication via text or cell) so please plan accordingly.